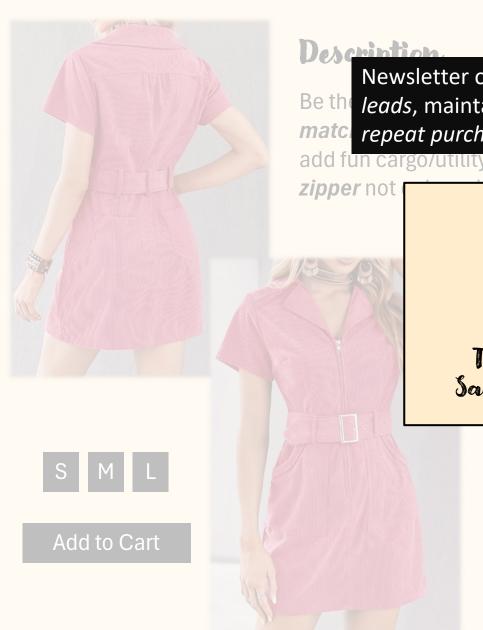

# Dresses and Skirts - Mini Dresses - Prosecco Utility Mini

Newsletter opt-in increases number of *qualified sales*Be the leads, maintains customer engagement, and encourages mate repeat purchases while offering ongoing value.

*mini*. Vertical seams and a *pockets* in the front and back

add fun cargo/utility details while also being super practical – no need to carry a purse! The **front** zipper not to be a super practical – no need to carry a purse! The **front** is you adjust your **Va-Voom factor**.

# Description

Be the *hottest utility gal* on the block when you rock the *Prosecco mini*. Vertical seams and a *matching belt* work together to show off your waistline. And *patch pockets* in the front and back add fun cargo/utility details while also being super practical – *no need to carry a purse*! The *front zipper* not only makes the Prosecco *easy to wear*, but also lets you adjust your *Va-Voom factor*.

### Details

- Cotton/polyester blend
- Wide wale corduroy
- Adjustable self-fabric belt
- Front and back patch pockets
- Back center-gathered yoke construction
- Functional center-front zipper